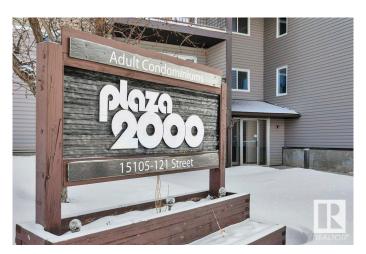

# \$100,000

1 Bedroom, 1.00 Bathroom, 636 sqft Condo / Townhouse on 0.00 Acres

Caernarvon, Edmonton, AB

Attention First time home buyers or Investors!!!! Don't miss your chance to own this 636 sq.ft. 2nd floor one bedroom in the well-cared for "Plaza 2000" 18 + condo complex! This unit boasts: upgraded bright-white galley kitchen, dining area, a bright and spacious living room which opens onto a west-facing balcony, a massive bedroom, and 4pc bathroom with extra cabinetry. Building has newer patio door, roof, in-unit storage room, same floor laundry, and an assigned and powered parking stall. All utilities included in the low condo fee. Nearby: Save-On-Foods, Shoppers, Tim's, YMCA, schools, and public transport. MOVE IN **READY & QUICK POSSESSION!** 