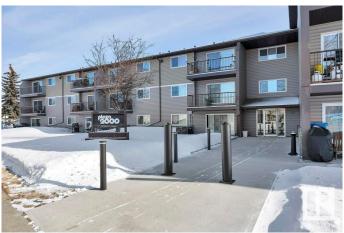

# \$100,000

1 Bedroom, 1.00 Bathroom, 636 sqft Condo / Townhouse on 0.00 Acres

Caernarvon, Edmonton, AB

Attention First time home buyers or Investors!!!! Don't miss your chance to own this 636 sq.ft. 2nd floor one bedroom in the well-cared for "Plaza 2000" 18 + condo complex! This unit boasts: upgraded bright-white galley kitchen, dining area, a bright and spacious living room which opens onto a west-facing balcony, a massive bedroom, and 4pc bathroom with extra cabinetry. Building has newer patio door, roof, in-unit storage room, same floor laundry, and an assigned and powered parking stall. All utilities included in the low condo fee. Nearby: Save-On-Foods, Shoppers, Tim's, YMCA, schools, and public transport. MOVE IN **READY & QUICK POSSESSION!** 