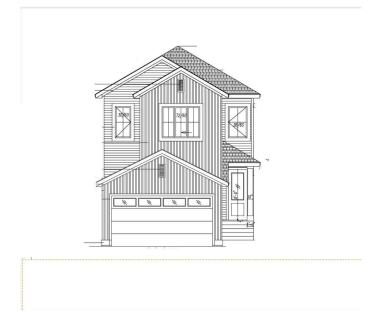

## \$625,000

3 Bedroom, 3.00 Bathroom, 1,062 sqft Single Family on 0.00 Acres

Crystal Creek\_LEDU, Leduc, AB

Welcome to this stunning two-storey home in Leduc! The main floor offers a bright and open layout with a cozy living room featuring a fireplace, a dining area, a stylish kitchen with a pantry, a 4-piece bathroom, a den, and a mudroom for added convenience. Upstairs, you'll find a spacious bonus room, two bedrooms, a 4-piece bathroom, a laundry room and a luxurious primary suite with a walk-in closet and a 5-piece ensuite.