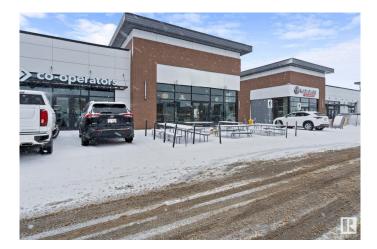

## \$300,000

0 Bedroom, 0.00 Bathroom, Business on 0.00 Acres

Chappelle Area, Edmonton, AB

This is your chance to own a brand-new restaurant and bar in one of Edmonton's thriving neighbourhoods. W/ a modern design & cozy atmosphere, this turnkey property is ready for immediate operationâ€"no renovations needed. New Build: Freshly constructed with the latest in restaurant & bar design State-of-the-Art Kitchen: Fully equipped w/ brand-new, high-end appliances Modern Design: Sleek interior with stylish finishes for a welcoming ambiance Cozy Atmosphere: Thoughtful layout offering a warm environment for guests Fully Stocked Bar: Includes beer taps, spirits, wine, and mixers Ample Seating: Comfortable options for intimate or larger gatherings Prime Location: High-traffic area with excellent visibility in South Edmonton Turnkey Operation: Fully operational w/ all furniture, fixtures & equipment included Perfect for an experienced operator or entrepreneur looking to make their mark. Don't miss this opportunity to own a new, fully equipped restaurant and bar at a fraction of the build cost!