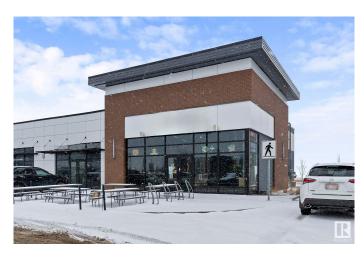

## \$300,000

0 Bedroom, 0.00 Bathroom, Business on 0.00 Acres

Chappelle Area, Edmonton, AB

This is your chance to own a brand-new restaurant and bar in one of Edmonton's thriving neighbourhoods. W/ a modern design & cozy atmosphere, this turnkey property is ready for immediate operationâ€"no renovations needed. New Build: Freshly constructed with the latest in restaurant & bar design State-of-the-Art Kitchen: Fully equipped w/ brand-new, high-end appliances Modern Design: Sleek interior with stylish finishes for a welcoming ambiance Cozy Atmosphere: Thoughtful layout offering a warm environment for guests Fully Stocked Bar: Includes beer taps, spirits, wine, and mixers Ample Seating: Comfortable options for intimate or larger gatherings Prime Location: High-traffic area with excellent visibility in South Edmonton Turnkey Operation: Fully operational w/ all furniture, fixtures & equipment included Perfect for an experienced operator or entrepreneur looking to make their mark. Don't miss this opportunity to own a new, fully equipped restaurant and bar at a fraction of the build cost!