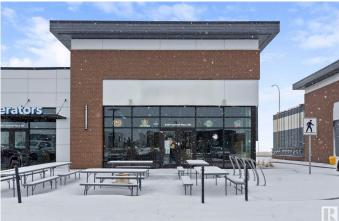

## \$300,000

0 Bedroom, 0.00 Bathroom, Business on 0.00 Acres

Chappelle Area, Edmonton, AB

This is your chance to own a brand-new restaurant and bar in one of Edmonton's thriving neighbourhoods. W/ a modern design & cozy atmosphere, this turnkey property is ready for immediate operationâ€"no renovations needed. New Build: Freshly constructed with the latest in restaurant & bar design State-of-the-Art Kitchen: Fully equipped w/ brand-new, high-end appliances Modern Design: Sleek interior with stylish finishes for a welcoming ambiance Cozy Atmosphere: Thoughtful layout offering a warm environment for guests Fully Stocked Bar: Includes beer taps, spirits, wine, and mixers Ample Seating: Comfortable options for intimate or larger gatherings Prime Location: High-traffic area with excellent visibility in South Edmonton Turnkey Operation: Fully operational w/ all furniture, fixtures & equipment included Perfect for an experienced operator or entrepreneur looking to make their mark. Don't miss this opportunity to own a new, fully equipped restaurant and bar at a fraction of the build cost!