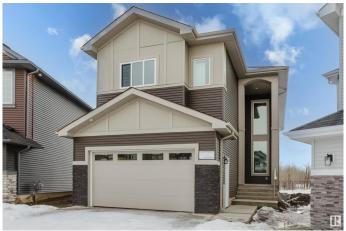

#### \$749.900

5 Bedroom, 4.00 Bathroom, 2,584 sqft Single Family on 0.00 Acres

Aster, Edmonton, AB

Stunning, newly built home in the desirable Aster community, backing onto a serene wetland. This spacious property boasts 5 bedrooms and 4 bathrooms, designed to impress. The main floor features a bedroom and full bath, a spice kitchen, an extended kitchen, and two living roomsâ€"perfect for accommodating large families. Upstairs, you'II find two master bedrooms, two additional generously sized bedrooms, and a bonus room with a view of the open-to-below space. The basement is unfinished but includes a separate entrance, offering excellent potential for future development.

#### **Essential Information**

MLS® # E4428987 Price \$749,900

Bedrooms 5
Bathrooms 4.00

Full Baths 4

Square Footage 2,584 Acres 0.00 Year Built 2024

Type Single Family

Sub-Type Detached Single Family

Style 2 Storey

#### **Exterior**

Exterior Wood, Stone, Vinyl

Exterior Features Backs Onto Park/Trees, Playground Nearby, Public Swimming Pool,

Public Transportation, Schools, Shopping Nearby, See Remarks

Roof Asphalt Shingles