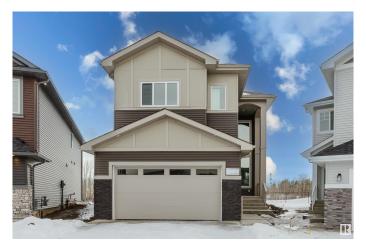

#### \$749.900

5 Bedroom, 4.00 Bathroom, 2,584 sqft Single Family on 0.00 Acres

Aster, Edmonton, AB

Stunning, newly built home in the desirable Aster community, backing onto a serene wetland. This spacious property boasts 5 bedrooms and 4 bathrooms, designed to impress. The main floor features a bedroom and full bath, a spice kitchen, an extended kitchen, and two living roomsâ€"perfect for accommodating large families. Upstairs, you'II find two master bedrooms, two additional generously sized bedrooms, and a bonus room with a view of the open-to-below space. The basement is unfinished but includes a separate entrance, offering excellent potential for future development.

#### **Essential Information**

MLS® # E4428987 Price \$749,900

Bedrooms 5
Bathrooms 4.00

Full Baths 4

Square Footage 2,584 Acres 0.00 Year Built 2024

Type Single Family

Sub-Type Detached Single Family

Style 2 Storey

#### **Exterior**

Exterior Wood, Stone, Vinyl

Exterior Features Backs Onto Park/Trees, Playground Nearby, Public Swimming Pool,

Public Transportation, Schools, Shopping Nearby, See Remarks

Roof Asphalt Shingles