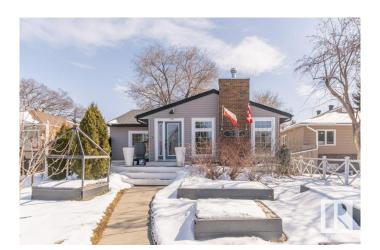

## \$595,000

3 Bedroom, 2.00 Bathroom, 1,364 sqft Single Family on 0.00 Acres

Grovenor, Edmonton, AB

Stunning totally updated Bungalow in the heart of Grovenor. Open beam living room with gas fire place, formal dinning room and a completely new kitchen with loads of cabinets and built in appliances fit for today's culinary enthusiast. 2 bedrooms up with built in closets and a private deck off of the master bedroom. Beautiful Wayne scotting through out the main floor highlight the bright open floor plan. Both bathrooms have been completely updated and feature heated floors. The custom barn doors and built in shelving will impress from the moment you enter the home. The yard features numerous fruit bearing trees and bushes, plus a new ground level deck with fire pit was recently installed.

#### **Exterior**

Exterior Wood, Vinyl

Exterior Features Public Transportation, Shopping Nearby, Treed Lot

Roof Asphalt Shingles

Construction Wood, Vinyl

Foundation Concrete Perimeter