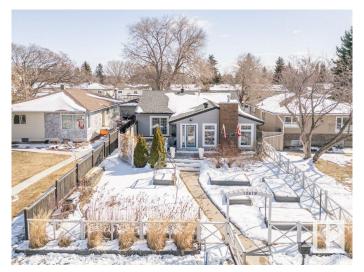

## \$595,000

3 Bedroom, 2.00 Bathroom, 1,364 sqft Single Family on 0.00 Acres

Grovenor, Edmonton, AB

Stunning totally updated Bungalow in the heart of Grovenor. Open beam living room with gas fire place, formal dinning room and a completely new kitchen with loads of cabinets and built in appliances fit for today's culinary enthusiast. 2 bedrooms up with built in closets and a private deck off of the master bedroom. Beautiful Wayne scotting through out the main floor highlight the bright open floor plan. Both bathrooms have been completely updated and feature heated floors. The custom barn doors and built in shelving will impress from the moment you enter the home. The yard features numerous fruit bearing trees and bushes, plus a new ground level deck with fire pit was recently installed.