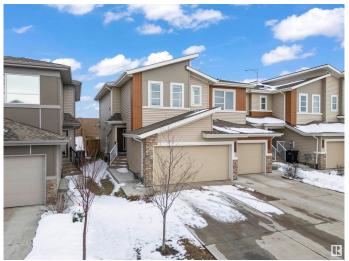

### \$469.000

3 Bedroom, 2.50 Bathroom, 1,542 sqft Single Family on 0.00 Acres

Cavanagh, Edmonton, AB

Located in the vibrant community of Cavanagh in SW Edmonton, this former Sterling Showhome is a beautifully maintained half-duplex offering 1,542 sq ft of thoughtfully designed living space. Built in 2020, it features 3 bedrooms, 2.5 bathrooms, and an open-concept main floor with stylish finishes, including vinyl plank and tile flooring. The upper level includes a convenient laundry room and a spacious primary suite with a 5-piece ensuite. The home also offers an unfinished basement for future development and a double attached garage. Situated on a west-facing lot and close to schools, shopping, and major roadways, this home blends comfort, quality, and location.

#### **Exterior**

Exterior Wood, Vinyl

Exterior Features Airport Nearby, Schools, Shopping Nearby, See Remarks

Roof Asphalt Shingles

Construction Wood, Vinyl

Foundation Concrete Perimeter