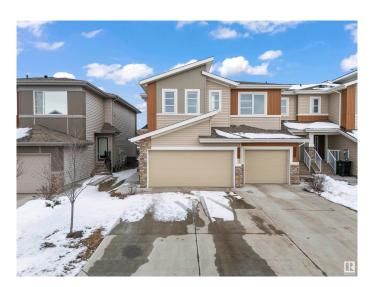

### \$469.000

3 Bedroom, 2.50 Bathroom, 1,542 sqft Single Family on 0.00 Acres

Cavanagh, Edmonton, AB

Located in the vibrant community of Cavanagh in SW Edmonton, this former Sterling Showhome is a beautifully maintained half-duplex offering 1,542 sq ft of thoughtfully designed living space. Built in 2020, it features 3 bedrooms, 2.5 bathrooms, and an open-concept main floor with stylish finishes, including vinyl plank and tile flooring. The upper level includes a convenient laundry room and a spacious primary suite with a 5-piece ensuite. The home also offers an unfinished basement for future development and a double attached garage. Situated on a west-facing lot and close to schools, shopping, and major roadways, this home blends comfort, quality, and location.

#### **Essential Information**

MLS® # E4429146 Price \$469,000

Bedrooms 3

Bathrooms 2.50

Full Baths 2

Half Baths 1

Square Footage 1,542

Acres 0.00

# **Community Information**

Address 3099 Checknita Way

Area Edmonton
Subdivision Cavanagh
City Edmonton
County ALBERTA

Province AB

Postal Code T6W 4E9