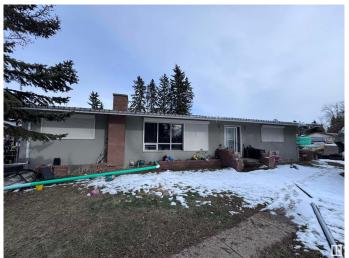

## \$1,790,000

0 Bedroom, 0.00 Bathroom, Industrial on 0.00 Acres

Maple Ridge Industrial, Edmonton, AB

- Beautifully updated bungalow with refinished hardwood floors, roll shutters & cozy fireplace - High-efficiency furnace with HEPA filter for superior air quality - Paved asphalt driveway for added convenience - Zoned DC1 – Ideal for future industrial/commercial development & Strategic location – Quick access to Anthony Henday & Sherwood Park freeways - House is currently being rented out and is generating income. - 2.47 acres of land currently being used as a truck yard Whether you're looking for a great home, investment property, or future development site, this one has it all! Don't miss out on this fantastic deal!