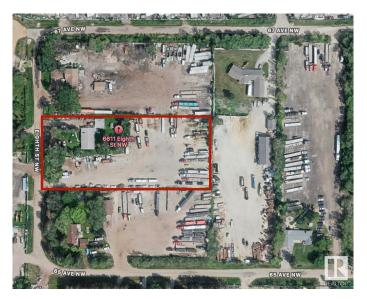

# \$1,790,000 - 6611 8 Street, Edmonton

MLS® #E4429179

## \$1,790,000

0 Bedroom, 0.00 Bathroom, Industrial on 0.00 Acres

Maple Ridge Industrial, Edmonton, AB

- Beautifully updated bungalow with refinished hardwood floors, roll shutters & cozy fireplace - High-efficiency furnace with HEPA filter for superior air quality - Paved asphalt driveway for added convenience - Zoned DC1 – Ideal for future industrial/commercial development & Strategic location – Quick access to Anthony Henday & Sherwood Park freeways - House is currently being rented out and is generating income. - 2.47 acres of land currently being used as a truck yard Whether you're looking for a great home, investment property, or future development site, this one has it all! Don't miss out on this fantastic deal!

# **Community Information**

Address 6611 8 Street

Area Edmonton

Subdivision Maple Ridge Industrial

City Edmonton
County ALBERTA

Province AB

Postal Code T6P 1R9