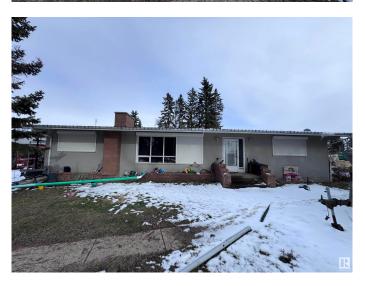

## \$1,790,000

0 Bedroom, 0.00 Bathroom, Industrial on 0.00 Acres

Maple Ridge Industrial, Edmonton, AB

- Beautifully updated bungalow with refinished hardwood floors, roll shutters & cozy fireplace - High-efficiency furnace with HEPA filter for superior air quality - Paved asphalt driveway for added convenience - Zoned DC1 – Ideal for future industrial/commercial development & Strategic location – Quick access to Anthony Henday & Sherwood Park freeways - House is currently being rented out and is generating income. - 2.47 acres of land currently being used as a truck yard Whether you're looking for a great home, investment property, or future development site, this one has it all! Don't miss out on this fantastic deal!