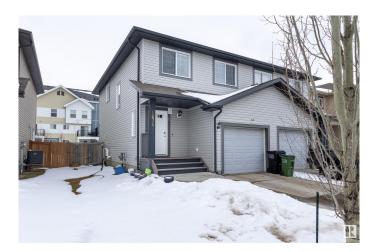

# \$419,900 - 1674 Rutherford Road, Edmonton

MLS® #E4429219

#### \$419,900

3 Bedroom, 2.50 Bathroom, 1,429 sqft Single Family on 0.00 Acres

Rutherford (Edmonton), Edmonton, AB

Nestled in one of Edmonton's most sought-after communities, this well-maintained residence offers an exceptional opportunity for both first-time homebuyers and savvy investors. The property's prime location ensures utmost convenience, with a plaza just steps from your doorstep featuring essential amenities; pharmacy, medical clinic, gas station with car wash. few steps to bus stop and schools, quick access to highway exits, enhances the appeal of this home. The upper level boasts three spacious bedrooms, including a master suite complete with an ensuite bathroom. A generously sized family room provides an ideal space for relaxation and family activities. On the main floor, the kitchen is equipped with a gas stove and stainless steel appliances, catering to culinary enthusiasts. A guest washroom adds to the convenience of the main living area. The garage offers ample storage space, accommodating various household items. This home harmoniously blends comfort, convenience, and investment potential.