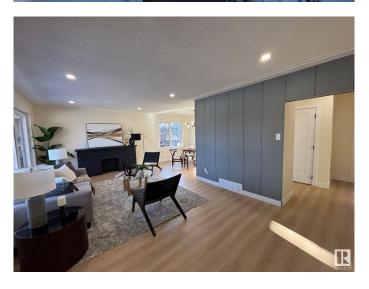

### \$562,300

5 Bedroom, 2.00 Bathroom, 1,206 sqft Single Family on 0.00 Acres

Hazeldean, Edmonton, AB

STEPS FROM MILL CREEK RAVINE and HAPPY BEER STREETâ€"your new lifestyle starts HERE. Hike, bike, or stroll the RAVINE TRAILS, grab a pint at local breweries, or sip a latte at one of the nearby cafA©s. Hazeldean is a hidden gem with a strong COMMUNITY LEAGUE, parks, playgrounds, and quick access to Whyte Ave. This RENOVATED 5-BED, 2-BATH home has a SEPARATE ENTRANCE to a bright in-law suite. Inside: OPEN-CONCEPT layout, custom cabinets, QUARTZ, pot lights, and new German tilt & turn windows. Massive primary, DOUBLE GARAGE, fenced yard, and exterior UPGRADES in progress. Live where the good vibes are.

#### Interior

Appliances Dryer, Garage Opener, Hood Fan, Washer, Refrigerators-Two,

Stoves-Two

Heating Forced Air-1, Natural Gas

Stories 2

Has Basement Yes

Basement Full, Finished