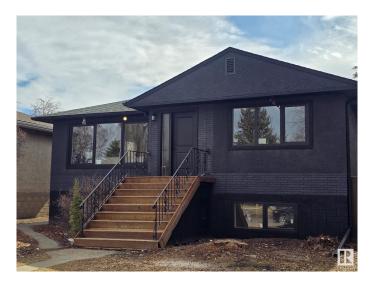

# \$562,300 - 9833 68 Avenue, Edmonton

MLS® #E4429279

### \$562,300

5 Bedroom, 2.00 Bathroom, 1,206 sqft Single Family on 0.00 Acres

Hazeldean, Edmonton, AB

STEPS FROM MILL CREEK RAVINE and HAPPY BEER STREETâ€"your new lifestyle starts HERE. Hike, bike, or stroll the RAVINE TRAILS, grab a pint at local breweries, or sip a latte at one of the nearby cafA©s. Hazeldean is a hidden gem with a strong COMMUNITY LEAGUE, parks, playgrounds, and quick access to Whyte Ave. This RENOVATED 5-BED, 2-BATH home has a SEPARATE ENTRANCE to a bright in-law suite. Inside: OPEN-CONCEPT layout, custom cabinets, QUARTZ, pot lights, and new German tilt & turn windows. Massive primary, DOUBLE GARAGE, fenced yard, and exterior UPGRADES in progress. Live where the good vibes are.

Year Built 1956

Type Single Family

Sub-Type Detached Single Family

Style Raised Bungalow

Status Active