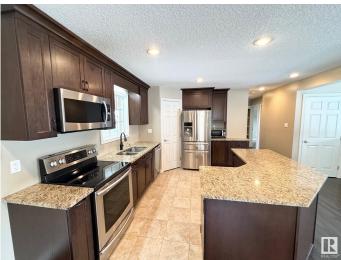

#### \$429,000

4 Bedroom, 2.50 Bathroom, 1,327 sqft Single Family on 0.00 Acres

Glenwood (Edmonton), Edmonton, AB

Show Stopper! Fully renovated, Large lot! Oversized detached garage! Sunroom! Central Air! This home has it all!. This 1323Sqft bi level has 4 bedrooms 2.5 baths and is beyond spotless. With an open Kitchen, Granite counters, great cabinet space newer appliances, a walk in pantry you are set to cook up a storm. The main floor also boasts a living room, dinning room, 3 bedrooms a full bathroom and a large sunroom. Downstairs has a large family room with a fireplace, Large windows which bring in lots of light, a oversized bedroom with a WIC and ensuite with jetted tub! this could also be the primary bedroom. The Laundry room is downstairs as well as another half bath. The backyard is an entertainers dream! with tons of space! This Home sits directly across the street from Jack Horan Park you will get that view right out your front window! This home is a must see.