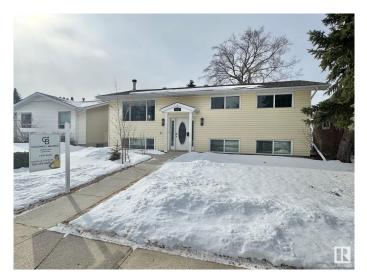

# \$429,000 - 16823 98a Avenue, Edmonton

MLS® #E4429300

#### \$429,000

4 Bedroom, 2.50 Bathroom, 1,327 sqft Single Family on 0.00 Acres

Glenwood (Edmonton), Edmonton, AB

Show Stopper! Fully renovated, Large lot! Oversized detached garage! Sunroom! Central Air! This home has it all!. This 1323Sqft bi level has 4 bedrooms 2.5 baths and is beyond spotless. With an open Kitchen, Granite counters, great cabinet space newer appliances, a walk in pantry you are set to cook up a storm. The main floor also boasts a living room, dinning room, 3 bedrooms a full bathroom and a large sunroom. Downstairs has a large family room with a fireplace, Large windows which bring in lots of light, a oversized bedroom with a WIC and ensuite with jetted tub! this could also be the primary bedroom. The Laundry room is downstairs as well as another half bath. The backyard is an entertainers dream! with tons of space! This Home sits directly across the street from Jack Horan Park you will get that view right out your front window! This home is a must see.