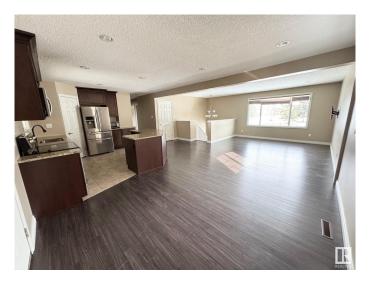

#### \$429,000

4 Bedroom, 2.50 Bathroom, 1,327 sqft Single Family on 0.00 Acres

Glenwood (Edmonton), Edmonton, AB

Show Stopper! Fully renovated, Large lot! Oversized detached garage! Sunroom! Central Air! This home has it all!. This 1323Sqft bi level has 4 bedrooms 2.5 baths and is beyond spotless. With an open Kitchen, Granite counters, great cabinet space newer appliances, a walk in pantry you are set to cook up a storm. The main floor also boasts a living room, dinning room, 3 bedrooms a full bathroom and a large sunroom. Downstairs has a large family room with a fireplace, Large windows which bring in lots of light, a oversized bedroom with a WIC and ensuite with jetted tub! this could also be the primary bedroom. The Laundry room is downstairs as well as another half bath. The backyard is an entertainers dream! with tons of space! This Home sits directly across the street from Jack Horan Park you will get that view right out your front window! This home is a must see.