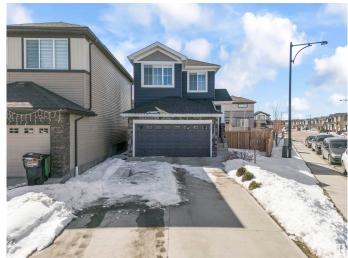

### \$549,000

3 Bedroom, 2.50 Bathroom, 1,640 sqft Single Family on 0.00 Acres

Chappelle Area, Edmonton, AB

Welcome to this well-maintained 3-bedroom, 2.5-bath home located in the desirable Chappelle community. Situated on a pie-shaped corner lot, this property offers extra outdoor space and privacy. The open-concept main floor features a modern kitchen, spacious living room, and plenty of natural light. Upstairs includes a primary suite with a walk-in closet and 4pc ensuite, plus two additional bedrooms and a full bath. Additional highlights include a separate side entrance to the basement, offering future suite potential, and an oversized driveway with parking for up to 4 vehicles. Close to parks, schools, shopping, and public transit.

## **Community Information**

Address 7450 Creighton Place

Area Edmonton

Subdivision Chappelle Area

City Edmonton
County ALBERTA

Province AB

Postal Code T6W 3Z2