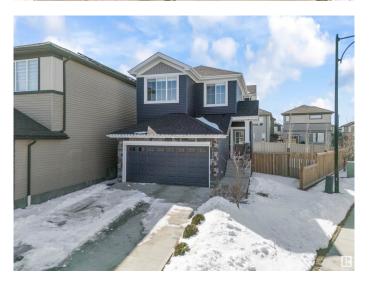

### \$549,000

3 Bedroom, 2.50 Bathroom, 1,640 sqft Single Family on 0.00 Acres

Chappelle Area, Edmonton, AB

Welcome to this well-maintained 3-bedroom, 2.5-bath home located in the desirable Chappelle community. Situated on a pie-shaped corner lot, this property offers extra outdoor space and privacy. The open-concept main floor features a modern kitchen, spacious living room, and plenty of natural light. Upstairs includes a primary suite with a walk-in closet and 4pc ensuite, plus two additional bedrooms and a full bath. Additional highlights include a separate side entrance to the basement, offering future suite potential, and an oversized driveway with parking for up to 4 vehicles. Close to parks, schools, shopping, and public transit.

## **Community Information**

Address 7450 Creighton Place

Area Edmonton

Subdivision Chappelle Area

City Edmonton
County ALBERTA

Province AB

Postal Code T6W 3Z2