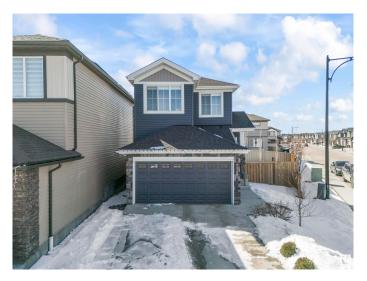

### \$549,000

3 Bedroom, 2.50 Bathroom, 1,640 sqft Single Family on 0.00 Acres

Chappelle Area, Edmonton, AB

Welcome to this well-maintained 3-bedroom, 2.5-bath home located in the desirable Chappelle community. Situated on a pie-shaped corner lot, this property offers extra outdoor space and privacy. The open-concept main floor features a modern kitchen, spacious living room, and plenty of natural light. Upstairs includes a primary suite with a walk-in closet and 4pc ensuite, plus two additional bedrooms and a full bath. Additional highlights include a separate side entrance to the basement, offering future suite potential, and an oversized driveway with parking for up to 4 vehicles. Close to parks, schools, shopping, and public transit.

## **Community Information**

Address 7450 Creighton Place

Area Edmonton

Subdivision Chappelle Area

City Edmonton
County ALBERTA

Province AB

Postal Code T6W 3Z2