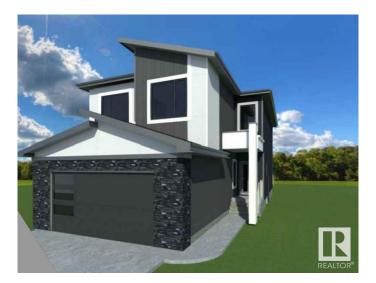

#### \$795.000

4 Bedroom, 3.00 Bathroom, 2,497 sqft Single Family on 0.00 Acres

Keswick Area, Edmonton, AB

In the demanding community of Riverstead at Keswick! This 2500 square foot home backs onto a walking trail. This house has an enlarged elegant kitchen, a spice kitchen, and an open to below layout. Several EXTRA windows in spaces including the master bedroom, great room, nook area, spice kitchen, and front entrance. Large vanities in the communal bathrooms and a makeup vanity are provided in the ensuite. You are provided a prayer Niche with LEDs in the bonus area. This house has more than fifty pot lights, which will provide you with a great deal of brightness at night and plenty of natural light in the morning thanks to the additional windows placed throughout. Don't pass up the chance to purchase this house in the gorgeous neighborhood of RIVERSTEAD AT KESWICK.

### Interior

Interior Features ensuite bathroom

Appliances Builder Appliance Credit
Heating Forced Air-1, Natural Gas

Stories 2

Has Basement Yes

Basement Full, Unfinished