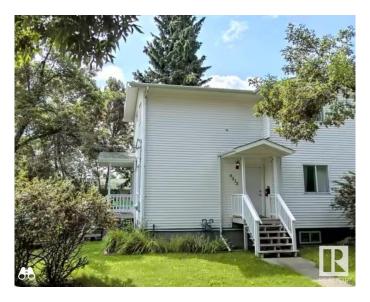

## \$299.900

3 Bedroom, 1.50 Bathroom, 1,092 sqft Single Family on 0.00 Acres

Alberta Avenue, Edmonton, AB

Take a look at this 3 bedroom duplex! This 1996 home is in a perfect location on a quiet avenue with only a block to transit and minutes away from schools and NAIT. This property has a great layout with 3 bedrooms and a 4 piece bath upstairs plus a 2 piece bath on the main floor. The kitchen boasts white cabinetry and stainless steel appliances. There's a nice size dining area off the kitchen. The basement is roughed in for a 3rd bathroom and has lots of room for another bedroom or a rec room. Shingles were replaced winter of 2023. The yard is fairly low maintenance with two outdoor parking stalls off street. There's extra parking along the avenue when you have company! Well located for ETS, all main thoroughfares and amenities. Under a half hour walk to Nait / Kingsway/ Royal Alex or under 10 minute drive.

# **Exterior**

Exterior Wood, Vinyl

Exterior Features Back Lane, Low Maintenance Landscape, Public Transportation,

Schools, Shopping Nearby

Roof Asphalt Shingles

Construction Wood, Vinyl

Foundation Concrete Perimeter