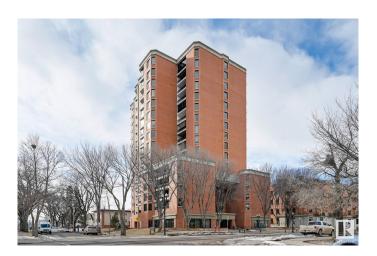

# \$125,000 - 203 11503 100 Avenue, Edmonton

MLS® #E4429498

#### \$125,000

1 Bedroom, 1.00 Bathroom, 484 sqft Condo / Townhouse on 0.00 Acres

WîhkwÃantôwin, Edmonton, AB

TREELINE VIEWS from this RENOVATED BRIGHT studio suite in the majestic, iconic LEMARCHAND TOWER conveniently located steps away from the river valley walking/biking trails, restaurants, coffee shops & quick access to the U of A, Brewery District & Ice District. Open layout with an upgraded kitchen with white cabinetry and an eating bar. Newer vinyl plank flooring throughout. 4 piece main bathroom. Good size balcony with an east exposure. Included is the stove, fridge, washer, dryer and A/C. Titled underground parking #247 on P2. LeMarchand has a guest suite & a renovated social room with a patio. A perfect executive condo! Shows very well!

## **Community Information**

Address 203 11503 100 Avenue

Area Edmonton

Subdivision Wîhkwêntôwin

City Edmonton
County ALBERTA

Province AB

Postal Code T5K 2K7

# of Stories 17
Stories 1

Has Basement Yes

Basement None, No Basement

#### **Exterior**

Exterior Concrete, Brick

Exterior Features Golf Nearby, Public Transportation, Shopping Nearby, View City, View

Downtown, See Remarks

Roof Tar & T

Foundation Concrete Perimeter