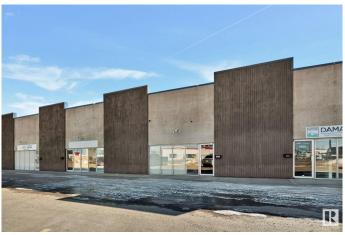

#### \$200,000

0 Bedroom, 0.00 Bathroom, Business on 0.00 Acres

Sheffield Industrial, Edmonton, AB

Great opportunity to own a fully equipped automotive repair shop in West Edmonton. This turnkey business is ready to go with everything you need to start working immediately. Key Features: Fully equipped shop with 4 hoists, tire machine, tire balancer, hydraulic press, engine hoists, and more. Spacious facility with large bay area, mezzanine, and ample storage. Built-out office for managing daily operations. 2 washrooms for staff and customer use. All furniture, fixtures, and equipment included. Located in a prime area of West Edmonton, this is the perfect space for a mechanic or entrepreneur to run a successful business. Don't miss this chance to own a fully operational shop with everything you need to succeed!

## **Community Information**

Address N/A

Area Edmonton

Subdivision Sheffield Industrial

City Edmonton
County ALBERTA

Province AB

Postal Code T5M 2X2