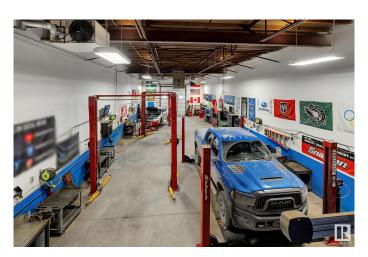

#### \$200,000

0 Bedroom, 0.00 Bathroom, Business on 0.00 Acres

Sheffield Industrial, Edmonton, AB

Great opportunity to own a fully equipped automotive repair shop in West Edmonton. This turnkey business is ready to go with everything you need to start working immediately. Key Features: Fully equipped shop with 4 hoists, tire machine, tire balancer, hydraulic press, engine hoists, and more. Spacious facility with large bay area, mezzanine, and ample storage. Built-out office for managing daily operations. 2 washrooms for staff and customer use. All furniture, fixtures, and equipment included. Located in a prime area of West Edmonton, this is the perfect space for a mechanic or entrepreneur to run a successful business. Don't miss this chance to own a fully operational shop with everything you need to succeed!