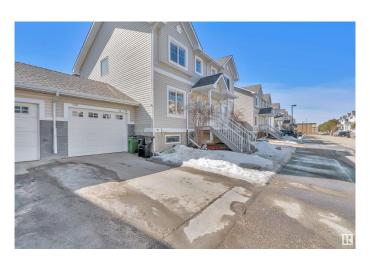

# \$339,900 - 11 2503 24 Street, Edmonton

MLS® #E4429551

### \$339,900

4 Bedroom, 2.50 Bathroom, 1,164 sqft Condo / Townhouse on 0.00 Acres

Silver Berry, Edmonton, AB

Welcome to Silverberry! This family-friendly community is conveniently located near shopping, grocery stores, parks, dining, schools, and a large recreation center. This townhouse is perfect for first-time homebuyers or investors. It features a cozy living room and a spacious kitchen with a brand-new refrigerator, ample cabinet space, and a dining area. A two-piece bathroom with a laundry area completes the main floor. Upstairs, you'II find three nicely sized bedrooms and a four-piece bathroom. The fully finished basement includes one bedroom with an ensuite and a recreational area, perfect for entertaining. Additional updates include a new hot water tank installed in 2023.

### **Amenities**

Amenities Deck, No Animal Home, No Smoking Home

Parking Single Garage Attached

#### **Exterior**

Exterior Wood, Vinyl

Exterior Features Playground Nearby, Schools, Shopping Nearby

Roof Asphalt Shingles

Construction Wood, Vinyl

Foundation Concrete Perimeter