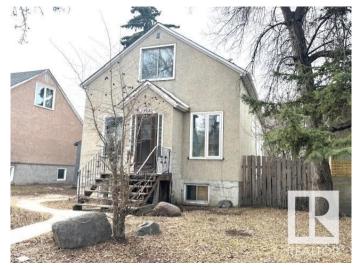

# \$189,000 - 11940 71 Street, Edmonton

MLS® #E4429600

## \$189,000

4 Bedroom, 1.50 Bathroom, 1,408 sqft Single Family on 0.00 Acres

Montrose (Edmonton), Edmonton, AB

Calling Builders & Investors! Investment or re-development opportunity! Lot size: 42 x 125. This single detached house situated in the convenient location with only minutes to public transportation, downtown, school, park, shopping & all amenities. Main floor offers living room, kitchen, 2 bedrooms & bathroom. Upper floor has 1 bedroom, kitchen & bathroom. This house needs works and is currently being sold "as is where is on possession day". No warranties or representations. Quick possession available.