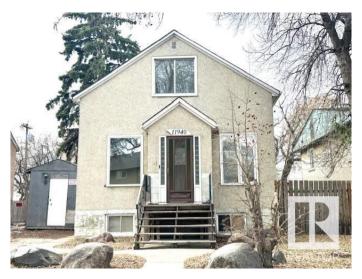

# \$189,000 - 11940 71 Street, Edmonton

MLS® #E4429600

## \$189,000

4 Bedroom, 1.50 Bathroom, 1,408 sqft Single Family on 0.00 Acres

Montrose (Edmonton), Edmonton, AB

Calling Builders & Investors! Investment or re-development opportunity! Lot size: 42 x 125. This single detached house situated in the convenient location with only minutes to public transportation, downtown, school, park, shopping & all amenities. Main floor offers living room, kitchen, 2 bedrooms & bathroom. Upper floor has 1 bedroom, kitchen & bathroom. This house needs works and is currently being sold "as is where is on possession day". No warranties or representations. Quick possession available.