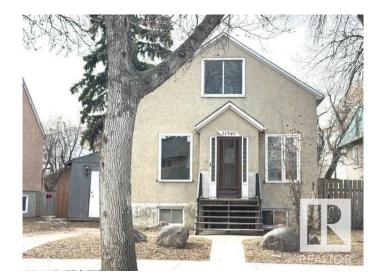

# \$189,000 - 11940 71 Street, Edmonton

MLS® #E4429600

## \$189,000

4 Bedroom, 1.50 Bathroom, 1,408 sqft Single Family on 0.00 Acres

Montrose (Edmonton), Edmonton, AB

Calling Builders & Investors! Investment or re-development opportunity! Lot size: 42 x 125. This single detached house situated in the convenient location with only minutes to public transportation, downtown, school, park, shopping & all amenities. Main floor offers living room, kitchen, 2 bedrooms & bathroom. Upper floor has 1 bedroom, kitchen & bathroom. This house needs works and is currently being sold "as is where is on possession day". No warranties or representations. Quick possession available.