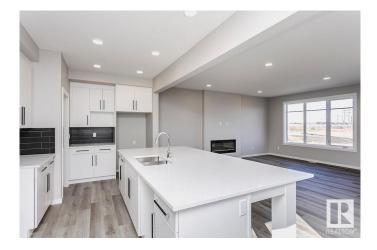

#### \$679,900

3 Bedroom, 2.50 Bathroom, 2,297 sqft Single Family on 0.00 Acres

Edgemont (Edmonton), Edmonton, AB

Welcome to the Hadley P model by Bedrock Homesâ€"a modern 3-bedroom, 2.5-bathroom front drive home offering 2200+ sq ft of stylish, functional space in the desirable community of Weston at Edgemont! This thoughtfully designed home features an open-concept main floor with a cozy 50" LED electric fireplace, luxury vinyl plank flooring, a gourmet kitchen with 41" upper cabinets and massive 10ft island, quartz countertops, and a premium Samsung stainless steel appliance package. Upstairs, discover a central bonus room, second-floor laundry connecting to your primary bedroom with dual sinks, soaker tub, and separate shower. Built for convenience, this smart home includes a Smart Home Hub, EcoBee thermostat, video doorbell, and Weiser Wi-Fi smart keyless lock. This move-in-ready home is perfect for families looking for a blend of comfort and cutting-edge technology in a great neighborhood with easy access to the Henday and amenities. SIDE ENTRY for potential future development! \*\*Photos are representative\*\*