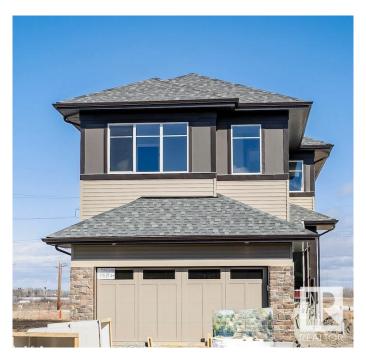

# \$679,900 - 2369 Egret Way, Edmonton

MLS® #E4429619

#### \$679,900

3 Bedroom, 2.50 Bathroom, 2,297 sqft Single Family on 0.00 Acres

Edgemont (Edmonton), Edmonton, AB

Welcome to the Hadley P model by Bedrock Homesâ€"a modern 3-bedroom, 2.5-bathroom front drive home offering 2200+ sq ft of stylish, functional space in the desirable community of Weston at Edgemont! This thoughtfully designed home features an open-concept main floor with a cozy 50" LED electric fireplace, luxury vinyl plank flooring, a gourmet kitchen with 41" upper cabinets and massive 10ft island, quartz countertops, and a premium Samsung stainless steel appliance package. Upstairs, discover a central bonus room, second-floor laundry connecting to your primary bedroom with dual sinks, soaker tub, and separate shower. Built for convenience, this smart home includes a Smart Home Hub, EcoBee thermostat, video doorbell, and Weiser Wi-Fi smart keyless lock. This move-in-ready home is perfect for families looking for a blend of comfort and cutting-edge technology in a great neighborhood with easy access to the Henday and amenities. SIDE ENTRY for potential future development! \*\*Photos are representative\*\*