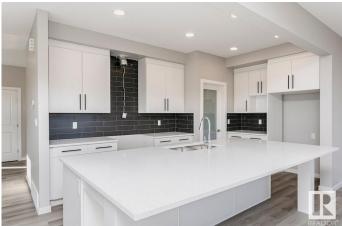

#### \$679,900

3 Bedroom, 2.50 Bathroom, 2,297 sqft Single Family on 0.00 Acres

Edgemont (Edmonton), Edmonton, AB

Welcome to the Hadley P model by Bedrock Homesâ€"a modern 3-bedroom, 2.5-bathroom front drive home offering 2200+ sq ft of stylish, functional space in the desirable community of Weston at Edgemont! This thoughtfully designed home features an open-concept main floor with a cozy 50" LED electric fireplace, luxury vinyl plank flooring, a gourmet kitchen with 41" upper cabinets and massive 10ft island, quartz countertops, and a premium Samsung stainless steel appliance package. Upstairs, discover a central bonus room, second-floor laundry connecting to your primary bedroom with dual sinks, soaker tub, and separate shower. Built for convenience, this smart home includes a Smart Home Hub, EcoBee thermostat, video doorbell, and Weiser Wi-Fi smart keyless lock. This move-in-ready home is perfect for families looking for a blend of comfort and cutting-edge technology in a great neighborhood with easy access to the Henday and amenities. SIDE ENTRY for potential future development! \*\*Photos are representative\*\*