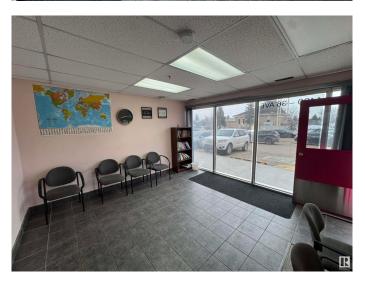

#### \$0

0 Bedroom, 0.00 Bathroom, Retail on 0.00 Acres

Minchau, Edmonton, AB

Opportunity to lease a fully built out retail/office bay located in the Mill Woods area. Situated within the Elite Center Aspenwood Plaza, this 1,139 sq.ft.± space is ideal for medical, dental, or other professional service providers. This unit is designed with four private offices, a reception area, two washrooms and a dedicated lunch room. Plumbing rough-ins are installed in each room, allowing for a seamless conversion. The Plaza features a diverse tenant mix, including a pharmacy, day care, bakery, hair salon and convenience store, providing steady foot traffic and community engagement. Pylon signage is also available for maximum visibility.