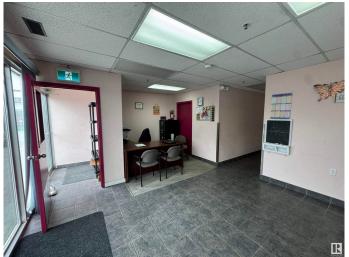

#### \$0

0 Bedroom, 0.00 Bathroom, Retail on 0.00 Acres

Minchau, Edmonton, AB

Opportunity to lease a fully built out retail/office bay located in the Mill Woods area. Situated within the Elite Center Aspenwood Plaza, this 1,139 sq.ft.± space is ideal for medical, dental, or other professional service providers. This unit is designed with four private offices, a reception area, two washrooms and a dedicated lunch room. Plumbing rough-ins are installed in each room, allowing for a seamless conversion. The Plaza features a diverse tenant mix, including a pharmacy, day care, bakery, hair salon and convenience store, providing steady foot traffic and community engagement. Pylon signage is also available for maximum visibility.