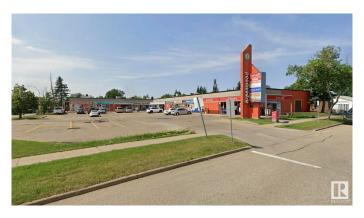

#### \$0

0 Bedroom, 0.00 Bathroom, Retail on 0.00 Acres

Minchau, Edmonton, AB

Opportunity to lease a fully built out retail/office bay located in the Mill Woods area. Situated within the Elite Center Aspenwood Plaza, this 1,139 sq.ft.± space is ideal for medical, dental, or other professional service providers. This unit is designed with four private offices, a reception area, two washrooms and a dedicated lunch room. Plumbing rough-ins are installed in each room, allowing for a seamless conversion. The Plaza features a diverse tenant mix, including a pharmacy, day care, bakery, hair salon and convenience store, providing steady foot traffic and community engagement. Pylon signage is also available for maximum visibility.