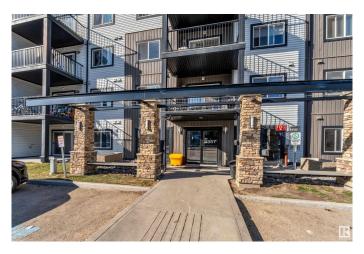

#### \$219,900

2 Bedroom, 2.00 Bathroom, 858 sqft Condo / Townhouse on 0.00 Acres

Laurel, Edmonton, AB

ONE UNDERGROUND PARKING STALLS! Welcome to The Elements at Laurel Crossing! This stylish single-level condo has 2 bedrooms and 2 full bathrooms on MAIN FLOOR, making it great for comfortable living. The open layout makes the space feel bigger, and there's a handy pull-up eating bar. Enjoy the convenience of in-suite laundry and relax on your balcony. Perfect for first-time buyers or investors, this unit comes with one underground parking stalls for extra security. The well-kept building is in a quiet area with plenty of visitor parking. You'II love being close to amenities like a rec center, shopping, schools, parks, and pathways. Don't miss this amazing chance to own a lovely condo in a fantastic location!

#### **Amenities**

Amenities Carbon Monoxide Detectors, Detectors Smoke

Parking Stall