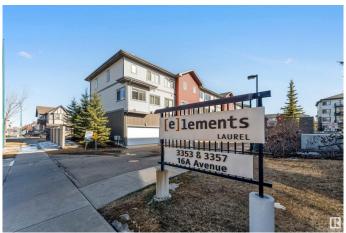

# \$219,900 - 117 3357 16a Avenue, Edmonton

MLS® #E4429657

#### \$219,900

2 Bedroom, 2.00 Bathroom, 858 sqft Condo / Townhouse on 0.00 Acres

Laurel, Edmonton, AB

ONE UNDERGROUND PARKING STALLS! Welcome to The Elements at Laurel Crossing! This stylish single-level condo has 2 bedrooms and 2 full bathrooms on MAIN FLOOR, making it great for comfortable living. The open layout makes the space feel bigger, and there's a handy pull-up eating bar. Enjoy the convenience of in-suite laundry and relax on your balcony. Perfect for first-time buyers or investors, this unit comes with one underground parking stalls for extra security. The well-kept building is in a quiet area with plenty of visitor parking. You'II love being close to amenities like a rec center, shopping, schools, parks, and pathways. Don't miss this amazing chance to own a lovely condo in a fantastic location!

## **Community Information**

Address 117 3357 16a Avenue

Area Edmonton

Subdivision Laurel

City Edmonton
County ALBERTA

Province AB

Postal Code T6T 0V4