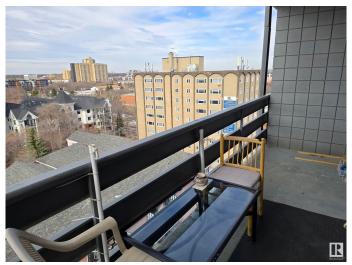

### \$149,900

2 Bedroom, 1.00 Bathroom, 1,073 sqft Condo / Townhouse on 0.00 Acres

WîhkwÃantôwin, Edmonton, AB

Huge west facing 1073sq.ft 2 bedroom condo with tenants who have been there for 25 years and want to stay (currently paying \$1400/month). The condo is well taken care of albeit a bit dated, but this is a great investment! Every room is well sized, especially the giant living room and bedrooms. The are laundry facilities on every floor, along with a storage unit for each condo. The location is prime as it is walking distance to Unity Square, and steps to transit.

#### **Amenities**

Amenities Detectors Smoke, No Animal Home, No Smoking Home, Parking-Visitor,

Patio, Storage-Locker Room

Parking Parkade