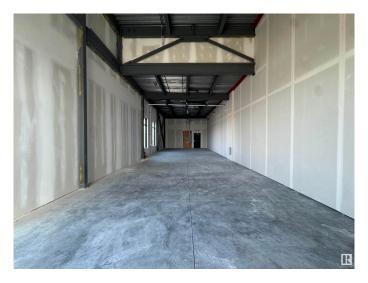

### \$0

0 Bedroom, 0.00 Bathroom, Retail on 0.00 Acres

Pylypow Industrial, Edmonton, AB

Welcome to the Elite Centre on 50th, a premium retail opportunity located at the high-traffic intersection of 50 Street and Roper Road. This corner retail condo bay offers ±1,469 sq. ft. of efficient space ideal for restaurant or retail use, with flexible build-out options to suit your needs. Secure exclusive use as the only pizza restaurant in the complex, providing a rare opportunity to capture a strong customer base.