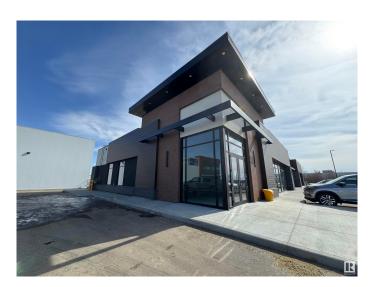

### \$0

0 Bedroom, 0.00 Bathroom, Retail on 0.00 Acres

Pylypow Industrial, Edmonton, AB

Welcome to the Elite Centre on 50th, a premium retail opportunity located at the high-traffic intersection of 50 Street and Roper Road. This corner retail condo bay offers ±1,469 sq. ft. of efficient space ideal for restaurant or retail use, with flexible build-out options to suit your needs. Secure exclusive use as the only pizza restaurant in the complex, providing a rare opportunity to capture a strong customer base.