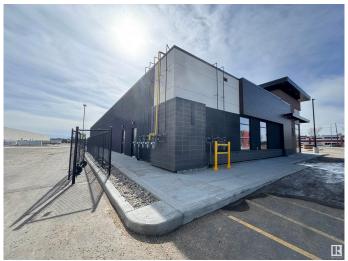

### \$0

0 Bedroom, 0.00 Bathroom, Retail on 0.00 Acres

Pylypow Industrial, Edmonton, AB

Welcome to the Elite Centre on 50th, a premium retail opportunity located at the high-traffic intersection of 50 Street and Roper Road. This corner retail condo bay offers ±1,469 sq. ft. of efficient space ideal for restaurant or retail use, with flexible build-out options to suit your needs. Secure exclusive use as the only pizza restaurant in the complex, providing a rare opportunity to capture a strong customer base.

## **Exterior**

Exterior Block
Construction Block