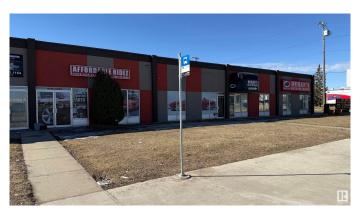

#### \$750,000

0 Bedroom, 0.00 Bathroom, Industrial on 0.00 Acres

Dominion Industrial, Edmonton, AB

Great 2 bay warehouse on separate titles 2000 sq.ft.each Fully open as one bay 4000 sq.ft.Nice front offices 14 feet overhead doors units 14829 and 14831 are for Sale Linc # for other unit is 003314919 There is no condo feesâ€In fact the billboard generates about \$16,000 per year . Billboard revenue pays for entire complex insurance There is Condo Association