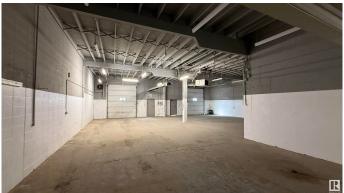

#### \$750,000

0 Bedroom, 0.00 Bathroom, Industrial on 0.00 Acres

Dominion Industrial, Edmonton, AB

Great 2 bay warehouse on separate titles 2000 sq.ft.each Fully open as one bay 4000 sq.ft.Nice front offices 14 feet overhead doors units 14829 and 14831 are for Sale Linc # for other unit is 003314919 There is no condo feesâ€In fact the billboard generates about \$16,000 per year . Billboard revenue pays for entire complex insurance There is Condo Association