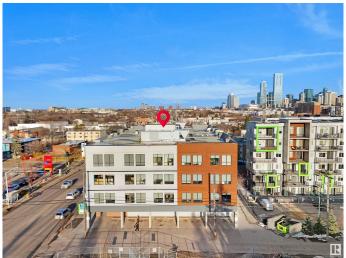

### \$1,749,600

0 Bedroom, 0.00 Bathroom, Retail on 0.00 Acres

Queen Mary Park, Edmonton, AB

Positioned near Unity Square and the Brewery District, Vibe Professional Centre combines striking modern design with functional flexibility. With abundant natural light, great signage potential, and free parking, this location supports a wide range of business uses. Now available for lease or for purchase, this property presents an excellent owner-user opportunity. Secure your own space while benefiting from rental income generated by existing tenancies â€" a smart way to offset your mortgage and build equity over time. Own and operate in one of Edmonton's most vibrant and growing areas.