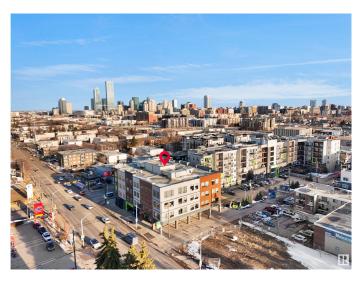

### \$1,749,600

0 Bedroom, 0.00 Bathroom, Retail on 0.00 Acres

Queen Mary Park, Edmonton, AB

Positioned near Unity Square and the Brewery District, Vibe Professional Centre combines striking modern design with functional flexibility. With abundant natural light, great signage potential, and free parking, this location supports a wide range of business uses. Now available for lease or for purchase, this property presents an excellent owner-user opportunity. Secure your own space while benefiting from rental income generated by existing tenancies â€" a smart way to offset your mortgage and build equity over time. Own and operate in one of Edmonton's most vibrant and growing areas.