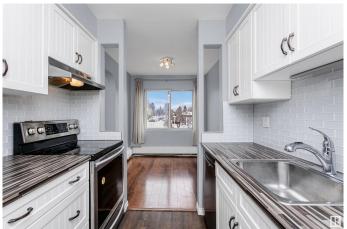

### \$125,000

1 Bedroom, 1.00 Bathroom, 641 sqft Condo / Townhouse on 0.00 Acres

Royal Gardens (Edmonton), Edmonton, AB

Welcome to your new home! This beautifully updated 1-bedroom condo boasts a modern kitchen and bathroom, along with stylish flooring throughout. The spacious living area opens up to a large balcony, perfect for enjoying your morning coffee or unwinding after a long day. Conveniently located with a bus stop right across the street, commuting is a breeze. You'll find everything you need just steps away, including No Frills, a dollar store, restaurants, and nearby doctors offices. This condo also features in-suite laundry for your convenience and includes an outside assigned parking stall. The well-maintained building offers peace of mind and a welcoming atmosphere. Don't miss the opportunity to make this lovely condo your new home!

## Interior

Appliances Dishwasher-Built-In, Dryer, Refrigerator, Stove-Electric, Washer

Heating Baseboard, Natural Gas