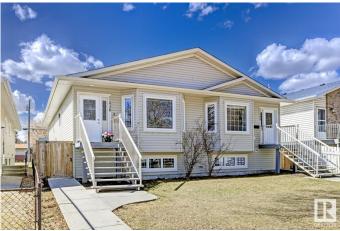

#### \$352,000

3 Bedroom, 1.50 Bathroom, 1,068 sqft Single Family on 0.00 Acres

Eastwood, Edmonton, AB

Welcome to this well-maintained duplex in the heart of Eastwood, Edmonton. Perfectly suited for growing families or savvy investors, this home offers 3 spacious bedrooms and 1.5 bathrooms, including a convenient 2-piece en-suite in the primary bedroom. Enjoy a bright and airy main floor featuring a large bay window, gleaming hardwood floors, and an open-concept living space that's perfect for entertaining. The detached double garage adds even more value and functionality. The expansive unfinished basementâ€"with a separate side entranceâ€"offers incredible potential for a future suite, whether you're looking to generate rental income or create additional living space. Situated on a quiet street, this move-in ready home is just minutes from schools, parks, shopping, and public transit. Don't miss your chance to own a fantastic property in a prime location!

# **Community Information**

| Address     | 11938 83 St |
|-------------|-------------|
| Area        | Edmonton    |
| Subdivision | Eastwood    |
| City        | Edmonton    |
| County      | ALBERTA     |
| Province    | AB          |
| Postal Code | T5B 2Z5     |

## Exterior

| Exterior          | Wood, Vinyl                                                   |
|-------------------|---------------------------------------------------------------|
| Exterior Features | Back Lane, Fenced, Landscaped, Paved Lane, Playground Nearby, |
|                   | Public Transportation, Schools, Shopping Nearby               |
| Roof              | Asphalt Shingles                                              |
| Construction      | Wood, Vinyl                                                   |
| Foundation        | Concrete Perimeter                                            |