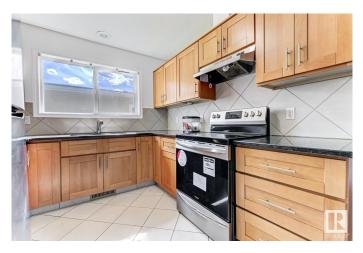

#### \$352,000

3 Bedroom, 1.50 Bathroom, 1,068 sqft Single Family on 0.00 Acres

Eastwood, Edmonton, AB

Welcome to this well-maintained duplex in the heart of Eastwood, Edmonton. Perfectly suited for growing families or savvy investors, this home offers 3 spacious bedrooms and 1.5 bathrooms, including a convenient 2-piece en-suite in the primary bedroom. Enjoy a bright and airy main floor featuring a large bay window, gleaming hardwood floors, and an open-concept living space that's perfect for entertaining. The detached double garage adds even more value and functionality. The expansive unfinished basementâ€"with a separate side entranceâ€"offers incredible potential for a future suite, whether you're looking to generate rental income or create additional living space. Situated on a quiet street, this move-in ready home is just minutes from schools, parks, shopping, and public transit. Don't miss your chance to own a fantastic property in a prime location!

# Interior

| Interior Features | ensuite bathroom                                                                                          |
|-------------------|-----------------------------------------------------------------------------------------------------------|
| Appliances        | Dishwasher-Built-In, Dryer, Garage Control, Garage Opener, Hood Fan, Refrigerator, Stove-Electric, Washer |
| Heating           | Forced Air-1, Natural Gas                                                                                 |
| Stories           | 1                                                                                                         |
| Has Basement      | Yes                                                                                                       |
| Basement          | Full, Unfinished                                                                                          |