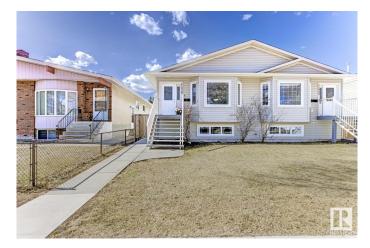

#### \$352,000

3 Bedroom, 1.50 Bathroom, 1,068 sqft Single Family on 0.00 Acres

Eastwood, Edmonton, AB

Welcome to this well-maintained duplex in the heart of Eastwood, Edmonton. Perfectly suited for growing families or savvy investors, this home offers 3 spacious bedrooms and 1.5 bathrooms, including a convenient 2-piece en-suite in the primary bedroom. Enjoy a bright and airy main floor featuring a large bay window, gleaming hardwood floors, and an open-concept living space that's perfect for entertaining. The detached double garage adds even more value and functionality. The expansive unfinished basementâ€"with a separate side entranceâ€"offers incredible potential for a future suite, whether you're looking to generate rental income or create additional living space. Situated on a quiet street, this move-in ready home is just minutes from schools, parks, shopping, and public transit. Don't miss your chance to own a fantastic property in a prime location!

# **Community Information**

| Address     | 11938 83 St |
|-------------|-------------|
| Area        | Edmonton    |
| Subdivision | Eastwood    |
| City        | Edmonton    |
| County      | ALBERTA     |
| Province    | AB          |
| Postal Code | T5B 2Z5     |

## Exterior

| Exterior          | Wood, Vinyl                                                   |
|-------------------|---------------------------------------------------------------|
| Exterior Features | Back Lane, Fenced, Landscaped, Paved Lane, Playground Nearby, |
|                   | Public Transportation, Schools, Shopping Nearby               |
| Roof              | Asphalt Shingles                                              |
| Construction      | Wood, Vinyl                                                   |
| Foundation        | Concrete Perimeter                                            |