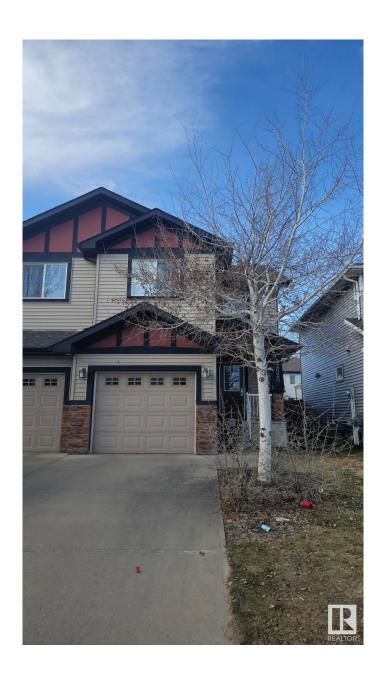

## \$357,000

3 Bedroom, 2.50 Bathroom, 1,320 sqft Single Family on 0.00 Acres

Rapperswill, Edmonton, AB

This two-story half duplex features an open-concept main floor with granite countertops, hardwood floors, corner gas fireplace, a convenient 2-piece bathroom and direct access to the single attached garage. and access to a fenced backyard with BBQ gas line. Upstairs offers a spacious primary suite with walk-in closet and ensuite, 2 more bedrooms, a full 4-piece bathroom, and upper-level laundry. Located near schools, parks, transit, and shoppingâ€"everything you need is close by!

## **Exterior**

Exterior Wood, Vinyl

Exterior Features Fenced

Roof Asphalt Shingles

Construction Wood, Vinyl

Foundation Concrete Perimeter