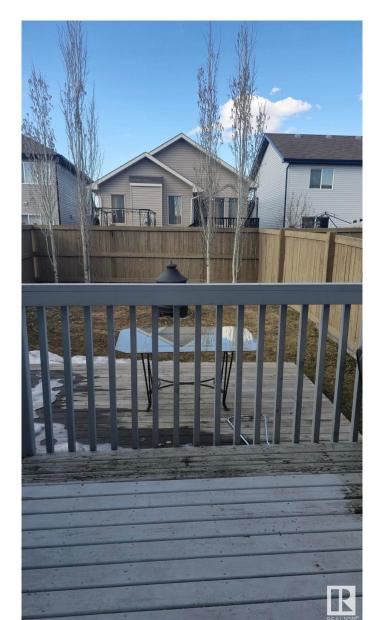

## \$357,000

3 Bedroom, 2.50 Bathroom, 1,320 sqft Single Family on 0.00 Acres

Rapperswill, Edmonton, AB

This two-story half duplex features an open-concept main floor with granite countertops, hardwood floors, corner gas fireplace, a convenient 2-piece bathroom and direct access to the single attached garage. and access to a fenced backyard with BBQ gas line. Upstairs offers a spacious primary suite with walk-in closet and ensuite, 2 more bedrooms, a full 4-piece bathroom, and upper-level laundry. Located near schools, parks, transit, and shoppingâ€"everything you need is close by!

## **Exterior**

Exterior Wood, Vinyl

Exterior Features Fenced

Roof Asphalt Shingles

Construction Wood, Vinyl

Foundation Concrete Perimeter