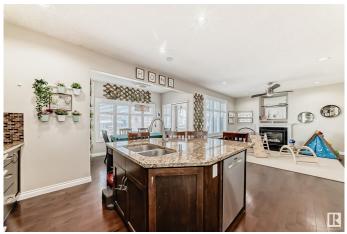

#### \$639,900

5 Bedroom, 3.50 Bathroom, 2,164 sqft Single Family on 0.00 Acres

Summerwood, Sherwood Park, AB

Welcome to this stunning 3+2 bedroom, 3.5 bathroom home in the highly sought-after community of Summerwood! This spacious gem offers a large open-concept layout with a kitchen that flows seamlessly into the amazing living roomâ€"perfect for entertaining! Main floor den and laundry compliment the convenience of the home. Upstairs, a huge bonus room provides the ideal space for family movie nights or playtime. The fully finished basement adds even more living space with two additional bedrooms and a full bath and rec room with sound proofing tiles - can you say ...drum set!! Step outside to a gorgeous tiered backyard with a newer deck, no mowing with maintenance free turf, perfect for relaxing or hosting summer BBQs. A true family home in a fantastic location!

### Interior

| Interior Features | ensuite bathroom                                                                                                                                            |
|-------------------|-------------------------------------------------------------------------------------------------------------------------------------------------------------|
| Appliances        | Air Conditioning-Central, Dishwasher-Built-In, Dryer, Garage Control,<br>Garage Opener, Hood Fan, Refrigerator, Stove-Electric, Washer,<br>Window Coverings |
|                   | 5                                                                                                                                                           |
| Heating           | Forced Air-1, Natural Gas                                                                                                                                   |
| Fireplace         | Yes                                                                                                                                                         |
| Fireplaces        | Mantel                                                                                                                                                      |
| Stories           | 3                                                                                                                                                           |
| Has Basement      | Yes                                                                                                                                                         |
| Basement          | Full, Finished                                                                                                                                              |
| Exterior          |                                                                                                                                                             |