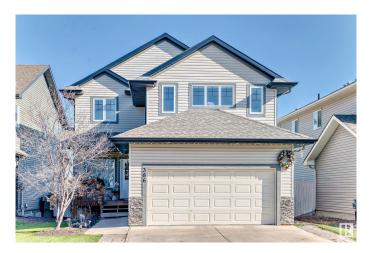

# \$639,900 - 386 Suncrest Road, Sherwood Park

MLS® #E4430295

#### \$639,900

5 Bedroom, 3.50 Bathroom, 2,164 sqft Single Family on 0.00 Acres

Summerwood, Sherwood Park, AB

Welcome to this stunning 3+2 bedroom, 3.5 bathroom home in the highly sought-after community of Summerwood! This spacious gem offers a large open-concept layout with a kitchen that flows seamlessly into the amazing living roomâ€"perfect for entertaining! Main floor den and laundry compliment the convenience of the home. Upstairs, a huge bonus room provides the ideal space for family movie nights or playtime. The fully finished basement adds even more living space with two additional bedrooms and a full bath and rec room with sound proofing tiles - can you say ...drum set!! Step outside to a gorgeous tiered backyard with a newer deck, no mowing with maintenance free turf, perfect for relaxing or hosting summer BBQs. A true family home in a fantastic location!

| Exterior          | Wood, Stone, Vinyl                                         |
|-------------------|------------------------------------------------------------|
| Exterior Features | Golf Nearby, Low Maintenance Landscape, Playground Nearby, |
|                   | Schools, Shopping Nearby                                   |
| Roof              | Asphalt Shingles                                           |
| Construction      | Wood, Stone, Vinyl                                         |
| Foundation        | Concrete Perimeter                                         |