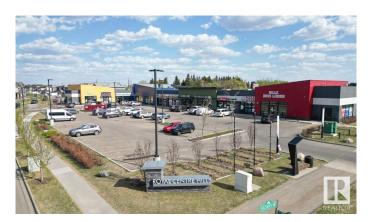

#### **\$0**

0 Bedroom, 0.00 Bathroom, Retail on 0.00 Acres

Charlesworth, Edmonton, AB

High-exposure former C-store available in a newly constructed plaza in the growing community of Charlesworth. Located near Ivor Dent Sports Park with excellent residential density and strong area demographics. Ideal for retail or service uses. Fascia & pylon signage, scramble parking. Royal Centre Hills is a 22,500 sq. ft. retail plaza located at 3707 8 Avenue SW in the growing Charlesworth community of Southeast Edmonton. Designed with sustainability in mind, the center features rooftop solar panels and solar-powered benches, contributing to its eco-friendly infrastructure. The plaza hosts a variety of local businesses, including a pharmacy, daycare, dental clinic, fitness center, and multiple food and personal service retailers. Situated near the 138-acre Ivor Dent Sports Park and surrounded by residential developments, Royal Centre Hills offers excellent visibility and accessibility, making it an ideal location for businesses aiming to serve the local community