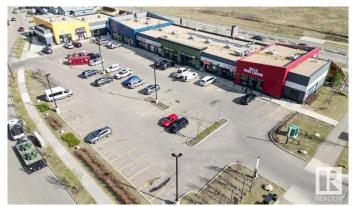

#### **\$0**

0 Bedroom, 0.00 Bathroom, Retail on 0.00 Acres

Charlesworth, Edmonton, AB

High-exposure former C-store available in a newly constructed plaza in the growing community of Charlesworth. Located near Ivor Dent Sports Park with excellent residential density and strong area demographics. Ideal for retail or service uses. Fascia & pylon signage, scramble parking. Royal Centre Hills is a 22,500 sq. ft. retail plaza located at 3707 8 Avenue SW in the growing Charlesworth community of Southeast Edmonton. Designed with sustainability in mind, the center features rooftop solar panels and solar-powered benches, contributing to its eco-friendly infrastructure. The plaza hosts a variety of local businesses, including a pharmacy, daycare, dental clinic, fitness center, and multiple food and personal service retailers. Situated near the 138-acre Ivor Dent Sports Park and surrounded by residential developments, Royal Centre Hills offers excellent visibility and accessibility, making it an ideal location for businesses aiming to serve the local community