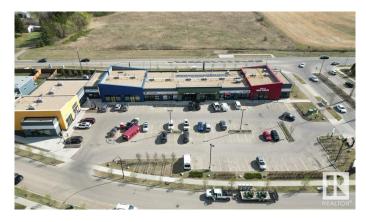

#### **\$0**

0 Bedroom, 0.00 Bathroom, Retail on 0.00 Acres

Charlesworth, Edmonton, AB

High-exposure former C-store available in a newly constructed plaza in the growing community of Charlesworth. Located near Ivor Dent Sports Park with excellent residential density and strong area demographics. Ideal for retail or service uses. Fascia & pylon signage, scramble parking. Royal Centre Hills is a 22,500 sq. ft. retail plaza located at 3707 8 Avenue SW in the growing Charlesworth community of Southeast Edmonton. Designed with sustainability in mind, the center features rooftop solar panels and solar-powered benches, contributing to its eco-friendly infrastructure. The plaza hosts a variety of local businesses, including a pharmacy, daycare, dental clinic, fitness center, and multiple food and personal service retailers. Situated near the 138-acre Ivor Dent Sports Park and surrounded by residential developments, Royal Centre Hills offers excellent visibility and accessibility, making it an ideal location for businesses aiming to serve the local community