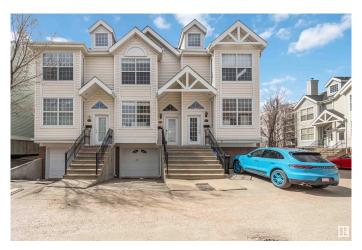

# \$439,000 - 2 10235 111 Street, Edmonton

MLS® #E4430745

### \$439,000

2 Bedroom, 1.50 Bathroom, 1,354 sqft Condo / Townhouse on 0.00 Acres

Downtown (Edmonton), Edmonton, AB

PRIME LOCATION & VERSATILE **OPPORTUNITY!** This rare DOWNTOWN townhome blends lifestyle and flexibility. Located on 111 St across from Grant MacEwan, steps from Tim Hortons, Brewery District, Rogers Place & Jasper Ave. Zoned COMMERCIAL DC2, it's fully renovated & wired as an officeâ€"ideal as a high-end home, retail space, or live-work setup! Fully fenced with a large front deck leading to double doors, 9 ft ceilings, open concept living/conference room & den. Stylish vinyl plank floors, modern kitchen w/ sleek cabinetry & SS appliances. Upstairs has 2 spacious beds/offices + bonus room, 3pc bath & laundry. DOUBLE ATTACHED TANDEM GARAGE + ample street parking. Flexible use + unbeatable location = a must see!