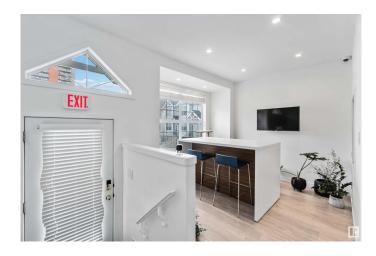

### \$439,000

2 Bedroom, 1.50 Bathroom, 1,354 sqft Condo / Townhouse on 0.00 Acres

Downtown (Edmonton), Edmonton, AB

PRIME LOCATION & VERSATILE **OPPORTUNITY!** This rare DOWNTOWN townhome blends lifestyle and flexibility. Located on 111 St across from Grant MacEwan, steps from Tim Hortons, Brewery District, Rogers Place & Jasper Ave. Zoned COMMERCIAL DC2, it's fully renovated & wired as an officeâ€"ideal as a high-end home, retail space, or live-work setup! Fully fenced with a large front deck leading to double doors, 9 ft ceilings, open concept living/conference room & den. Stylish vinyl plank floors, modern kitchen w/ sleek cabinetry & SS appliances. Upstairs has 2 spacious beds/offices + bonus room, 3pc bath & laundry. DOUBLE ATTACHED TANDEM GARAGE + ample street parking. Flexible use + unbeatable location = a must see!