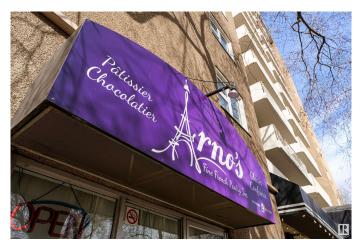

### \$285,000

0 Bedroom, 0.00 Bathroom, Business on 0.00 Acres

Wîhkwêntôwin, Edmonton, AB

Arno's Fine French Pastry, a beloved café in Edmonton, ideally located next to the iconic Promenade, one of the city's premier spots. A community staple since opening, this charming spot offers ample indoor seating and a spacious outdoor patio, perfect for summer indulgence. With authentic French decor, a loyal clientele, abundant parking, and a fully equipped kitchen, it's a turnkey gem. The current owner will provide signature pastry recipes and thorough training for a seamless transition. Own a slice of Parisian elegance in downtown Edmonton.