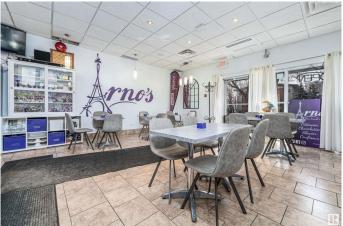

### \$285,000

0 Bedroom, 0.00 Bathroom, Business on 0.00 Acres

Wîhkwêntôwin, Edmonton, AB

Arno's Fine French Pastry, a beloved café in Edmonton, ideally located next to the iconic Promenade, one of the city's premier spots. A community staple since opening, this charming spot offers ample indoor seating and a spacious outdoor patio, perfect for summer indulgence. With authentic French decor, a loyal clientele, abundant parking, and a fully equipped kitchen, it's a turnkey gem. The current owner will provide signature pastry recipes and thorough training for a seamless transition. Own a slice of Parisian elegance in downtown Edmonton.