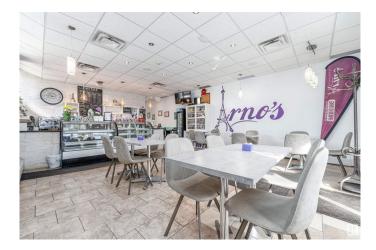

### \$285,000

0 Bedroom, 0.00 Bathroom, Business on 0.00 Acres

Wîhkwêntôwin, Edmonton, AB

Arno's Fine French Pastry, a beloved café in Edmonton, ideally located next to the iconic Promenade, one of the city's premier spots. A community staple since opening, this charming spot offers ample indoor seating and a spacious outdoor patio, perfect for summer indulgence. With authentic French decor, a loyal clientele, abundant parking, and a fully equipped kitchen, it's a turnkey gem. The current owner will provide signature pastry recipes and thorough training for a seamless transition. Own a slice of Parisian elegance in downtown Edmonton.