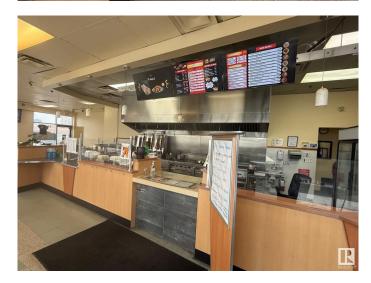

#### \$275,000

0 Bedroom, 0.00 Bathroom, Business on 0.00 Acres

Allendale, Edmonton, AB

This Donair & Kebab is a popular Middle Eastern eatery located on South Side of Edmonton. They offer a diverse menu featuring donairs, shawarma wraps, kebabs, burgers, poutine, rice bowls, and breakfast options like eggs, omelettes, and pancakes.