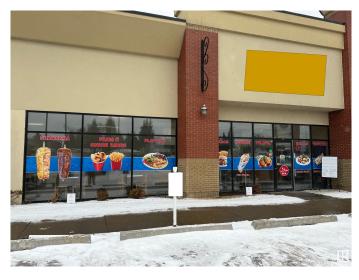

#### \$275,000

0 Bedroom, 0.00 Bathroom, Business on 0.00 Acres

Allendale, Edmonton, AB

This Donair & Kebab is a popular Middle Eastern eatery located on South Side of Edmonton. They offer a diverse menu featuring donairs, shawarma wraps, kebabs, burgers, poutine, rice bowls, and breakfast options like eggs, omelettes, and pancakes.