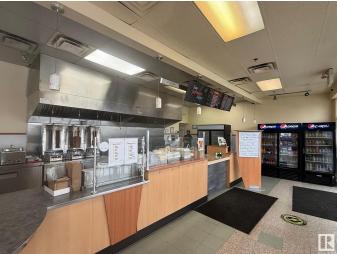

#### \$275,000

0 Bedroom, 0.00 Bathroom, Business on 0.00 Acres

Allendale, Edmonton, AB

This Donair & Kebab is a popular Middle Eastern eatery located on South Side of Edmonton. They offer a diverse menu featuring donairs, shawarma wraps, kebabs, burgers, poutine, rice bowls, and breakfast options like eggs, omelettes, and pancakes.