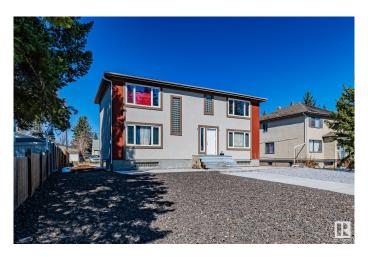

# \$759,900 - 11306 109a Avenue, Edmonton

MLS® #E4431046

# \$759,900

6 Bedroom, 3.00 Bathroom, 2,112 sqft Single Family on 0.00 Acres

Queen Mary Park, Edmonton, AB

INVESTOR ALERT: Look at this amazing opportunity. This property offers three fully rented and renovated units close to 3 colleges in the heart of Queen Mary Park area generating \$4,000 rent per month. Total 6 Bedrooms, 3 Full Washrooms, 3 Kitchens, 3 Living Areas, and much more. Each unit has 2 bedrooms, Full Washroom, Kitchen, and Living Room. Renovated in and out with over \$100,000 worth of work including Flooring, Paint, Kitchens, Washrooms, Appliances, Stucco, Landscaping, Concrete, Windows, and more. Come check it out and see the opportunity.

Year Built 1951

Type Single Family

Sub-Type Tri-Plex Style 2 Storey

Status Active

## **Exterior**

Exterior Wood, Stucco

Exterior Features Landscaped, Playground Nearby, Public Transportation, Schools,

Partially Fenced

Roof Asphalt Shingles

Construction Wood, Stucco

Foundation Concrete Perimeter