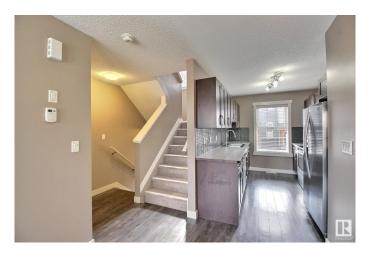

### \$205,000

2 Bedroom, 2.00 Bathroom, 899 sqft Condo / Townhouse on 0.00 Acres

Southfork, Leduc, AB

Bright, open, and beautifully designed! This stunning home features a spacious main floor with large windows that flood the space with natural light. The kitchen features stainless steel appliances, rich espresso cabinetry, and a stylish tile backsplash. Upstairs, enjoy a generous primary bedroom complete with walk-in closet and a 4-piece ensuite. The lower level offers a large additional bedroom and a full 3-piece bathroomâ€"perfect for guests or a home office. Step out onto the deck to relax with peaceful views of the greenspace. Located just minutes from the airport, this home blends comfort, convenience, and style! Some pictures have been virtually staged to imagine the space.

# Interior

Interior Features ensuite bathroom

Appliances Dishwasher-Built-In, Dryer, Microwave Hood Fan, Refrigerator,

Stove-Electric, Washer, Window Coverings

Heating Forced Air-1, Natural Gas

Stories 3

Has Basement Yes