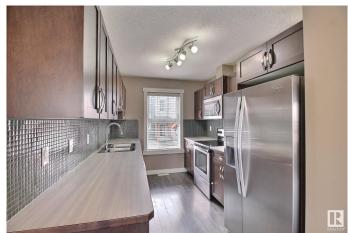

### \$205,000

2 Bedroom, 2.00 Bathroom, 899 sqft Condo / Townhouse on 0.00 Acres

Southfork, Leduc, AB

Bright, open, and beautifully designed! This stunning home features a spacious main floor with large windows that flood the space with natural light. The kitchen features stainless steel appliances, rich espresso cabinetry, and a stylish tile backsplash. Upstairs, enjoy a generous primary bedroom complete with walk-in closet and a 4-piece ensuite. The lower level offers a large additional bedroom and a full 3-piece bathroomâ€"perfect for guests or a home office. Step out onto the deck to relax with peaceful views of the greenspace. Located just minutes from the airport, this home blends comfort, convenience, and style! Some pictures have been virtually staged to imagine the space.

# Interior

Interior Features ensuite bathroom

Appliances Dishwasher-Built-In, Dryer, Microwave Hood Fan, Refrigerator,

Stove-Electric, Washer, Window Coverings

Heating Forced Air-1, Natural Gas

Stories 3

Has Basement Yes